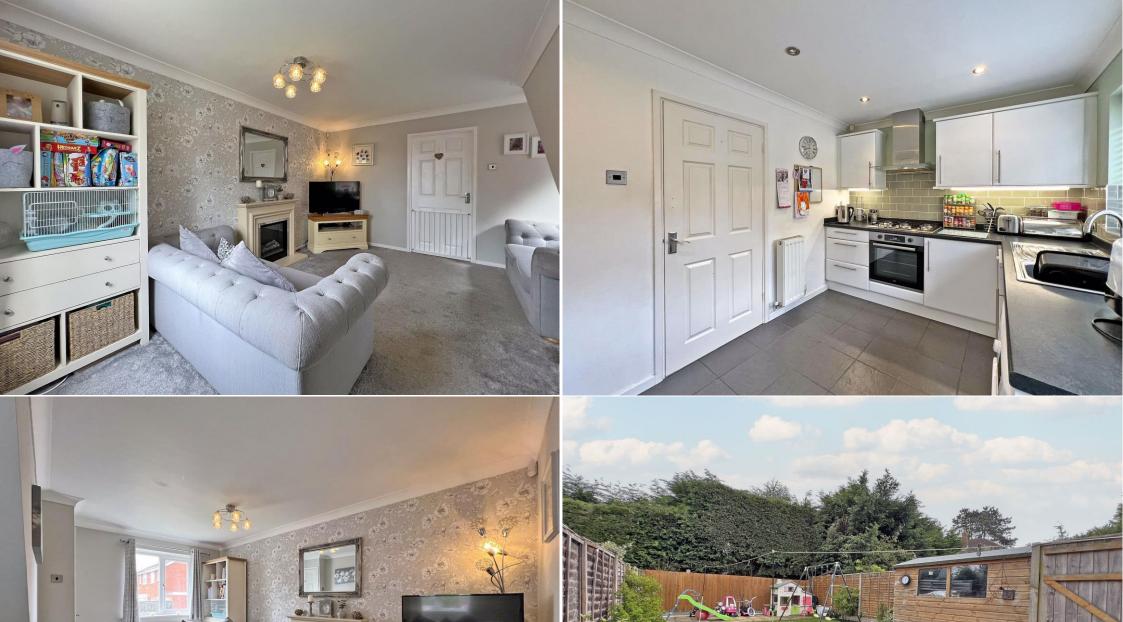

Upon entry, guests are greeted by an inviting porch leading to a hallway with a door to the living room, providing an inviting space for relaxation or entertainment. A well-appointed kitchen with access to the enclosed rear garden. On the first floor are two bedrooms and a modern bathroom completing the accommodation.

Externally, the property impresses with its front garden, providing ample off-road parking for multiple vehicles—a desirable feature for modern living. The enclosed private rear garden, accessible through gated side access. Central heating and double glazing. Viewing is highly recommended to fully appreciate the thoughtful design and location.