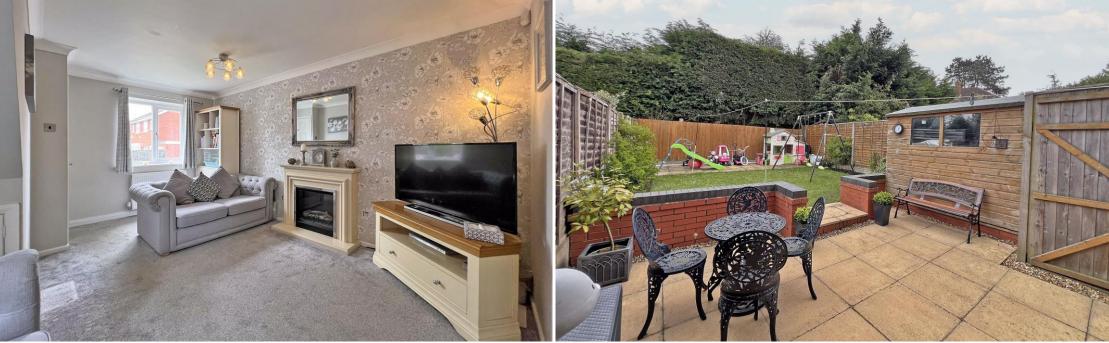

Upon entry, guests are greeted by an inviting porch leading to a hallway with a door to the living room, providing an inviting space for relaxation or entertainment. A well-appointed kitchen with access to the enclosed rear garden. On the first floor are two bedrooms and a modern bathroom completing the accommodation.

Externally, the property impresses with its front garden, providing ample off-road parking for multiple vehicles—a desirable feature for modern living. The enclosed private rear garden, accessible through gated side access. Central heating and double glazing. Viewing is highly recommended to fully appreciate the thoughtful design and location.