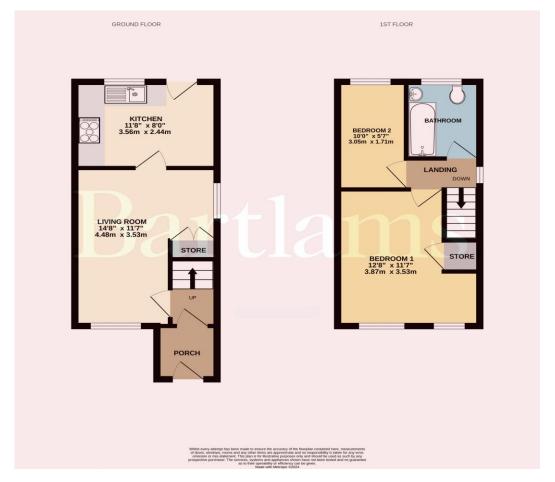

Upon entry, guests are greeted by an inviting porch leading to a hallway with a door to the living room, providing an inviting space for relaxation or entertainment. A well-appointed kitchen with access to the enclosed rear garden. On the first floor are two bedrooms and a modern bathroom completing the accommodation.

Externally, the property impresses with its front garden, providing ample off-road parking for multiple vehicles—a desirable feature for modern living. The enclosed private rear garden, accessible through gated side access. Central heating and double glazing. Viewing is highly recommended to fully appreciate the thoughtful design and location.