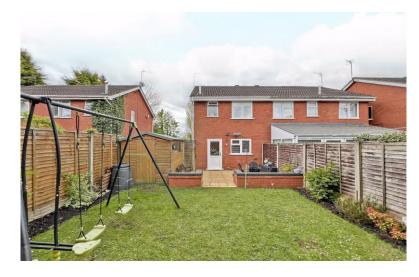

Externally, the property impresses with its front garden, providing ample off-road parking for multiple vehicles—a desirable feature for modern living. The enclosed private rear garden, accessible through gated side access. Central heating and double glazing. Viewing is highly recommended to fully appreciate the thoughtful design and location.